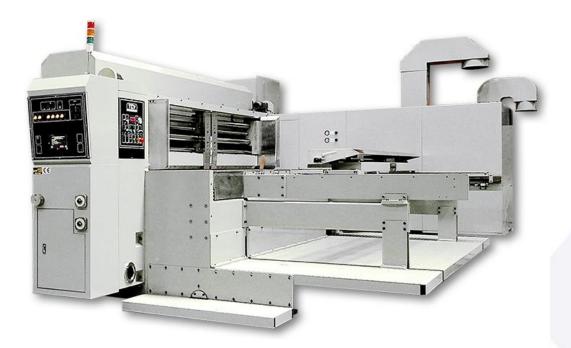

### **Dual Slotter Creaser Section**

- Double slotting shafts for leading knives and trailing knives
- Crush slot score slot layout including tab cutters
- Heavy duty design for large strong box use
- Push button Auto-zero set
- Standard digital counter with preset one order, auto slotting positioning
- High grade ball screw shaft
- Optional central yoke head, moveable

### **Delivery Section – Options**