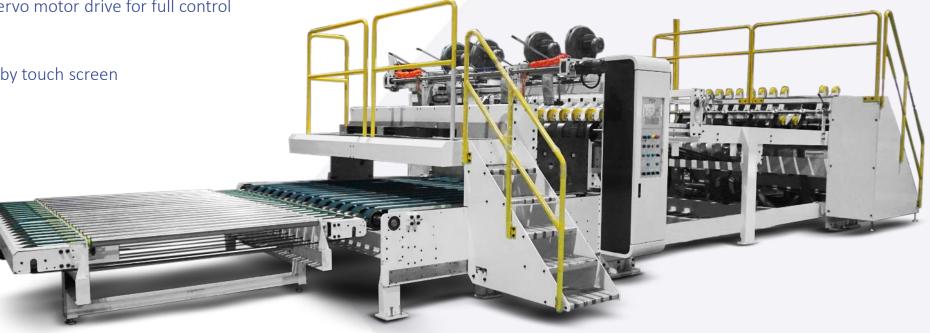

### **Delivery Section – Multi-out Bundle Stacker**

- Vacuum transfer conveyor
- Clean boxes by vibration belts and brushes in stripper unit
- Accurately separate and direct individual blanks into separate streams
- Photo eye counting and batching
- Integrated PLC and servo motor drive for full control
- Multi-out stacking
- Easy operator set up by touch screen