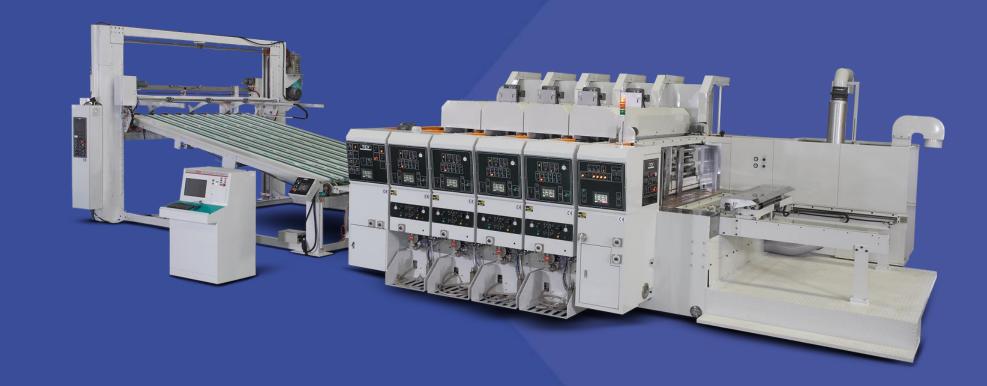

# **TCY Classic Series Printer Slotter**

Fast Set - Easy to Operate - Easy to Maintain - High Performance – Quality Production, Consistently

### **Feeding Section**

- SUN Lead edge feeder
- Skip Feed and Feed Interrupt
- One touch Auto zero set for feeding position
- Gap adjustment via eccentric device
- Frequency inverter drive with variable suction control
- Optional dust vacuum cleaner
- Optional Pre-Feeder

### **Printing Section**

- Bottom print (Optional Top print for inside)
- Highly accurate print to print registration
- Laser engraved ceramic anilox roll
- ARO pumps for stable ink viscosity and flow
- Rubber roll as standard
- Ink chamber option with double doctor blade and 3minute auto wash down system
- Vacuum transfer with specially coated wheels
- Optional Print section slide out on tracks for ease of maintenance

### **Dual Slotter Creaser Section**

- Double slotting shafts for leading knives and trailing knives
- Crush slot score slot layout including tab cutters
- Heavy duty design for large strong box use
- Push button Auto-zero set
- Standard digital counter with preset one order, auto slotting positioning
- High grade ball screw shaft
- Optional central yoke head, moveable