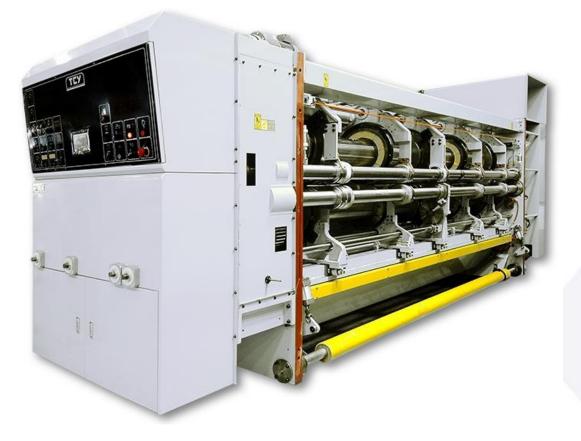

### **Dual Slotter Creaser Section**

- Double slotting shafts for leading knives and trailing knives
- Crush slot score slot layout including tab cutters
- Heavy duty design for large strong box use
- Push button Auto-zero set
- Standard digital counter with preset one order, auto slotting positioning
- High grade ball screw shaft
- Optional central yoke head, moveable