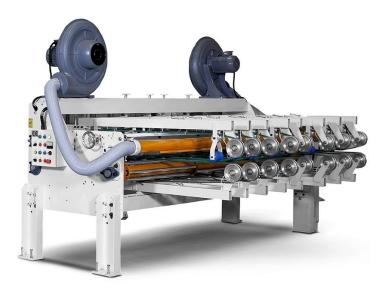

### **Feeding Section**

- SUN Lead edge feeder
- Skip Feed and Feed Interrupt
- One touch Auto zero set for feeding position
- Gap adjustment via eccentric device
- Frequency inverter drive with variable suction control
- Optional dust vacuum cleaner
- Optional Pre-Feeder

### **Printing Section**

- Bottom print (Optional Top print for inside)
- Highly accurate print to print registration
- Laser engraved ceramic anilox roll
- ARO pumps for stable ink viscosity and flow
- Rubber roll as standard
- Ink chamber option with double doctor blade and 3minute auto wash down system
- Vacuum transfer with specially coated wheels
- Optional Print section slide out on tracks for ease of maintenance

### **Dual Slotter Creaser Section**

- Double slotting shafts for leading knives and trailing knives
- Crush slot score slot layout including tab cutters
- Heavy duty design for large strong box use
- Push button Auto-zero set
- Standard digital counter with preset one order, auto slotting positioning
- High grade ball screw shaft
- Optional central yoke head, moveable