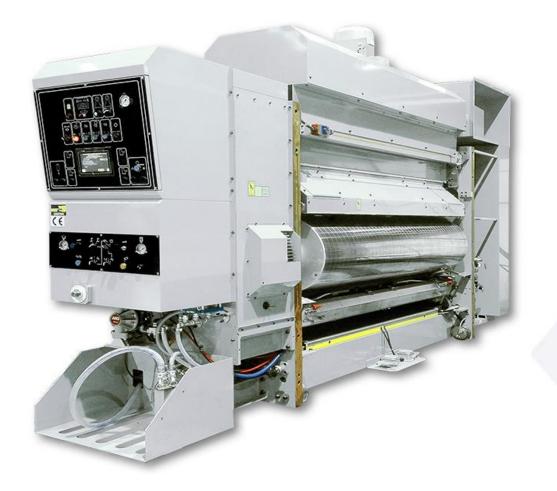

### **Printing Section**

- Bottom print (Optional Top print for inside)
- Highly accurate print to print registration
- Laser engraved ceramic anilox roll
- ARO pumps for stable ink viscosity and flow
- Rubber roll as standard
- Ink chamber option with double doctor blade and 3minute auto wash down system
- Vacuum transfer with specially coated wheels
- Optional Print section slide out on tracks for ease of maintenance