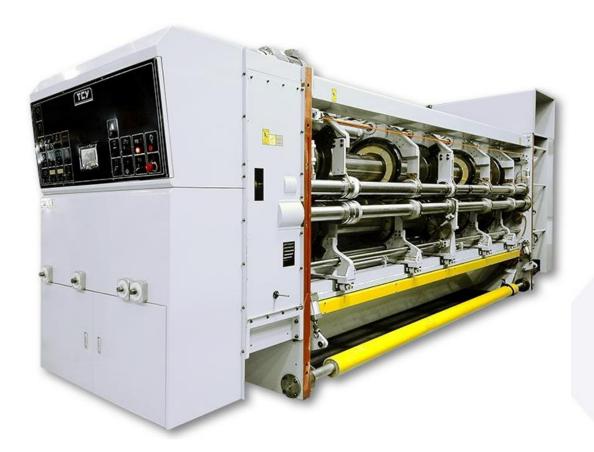

#### **Dual Slotter Creaser Section**

- Double slotting shafts for leading knives and trailing knives
- Crush slot score slot layout including tab cutters
- Heavy duty design for large strong box use
- Push button Auto-zero set
- Standard digital counter with preset one order, auto slotting positioning
- High grade ball screw shaft
- Optional central yoke head, moveable