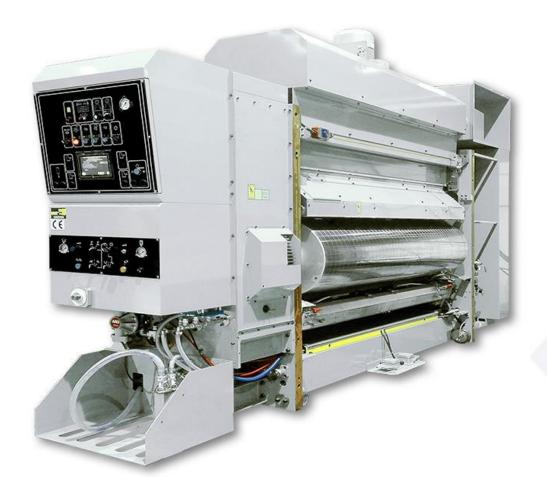

#### **Printing Section**

- Bottom print (Optional Top print for inside)
- Highly accurate print to print registration
- Laser engraved ceramic anilox roll
- ARO pumps for stable ink viscosity and flow
- Rubber roll as standard
- Ink chamber option with double doctor blade and 3-minute auto wash down system
- Vacuum transfer with specially coated wheels
- Optional Print section slide out on tracks for ease of maintenance