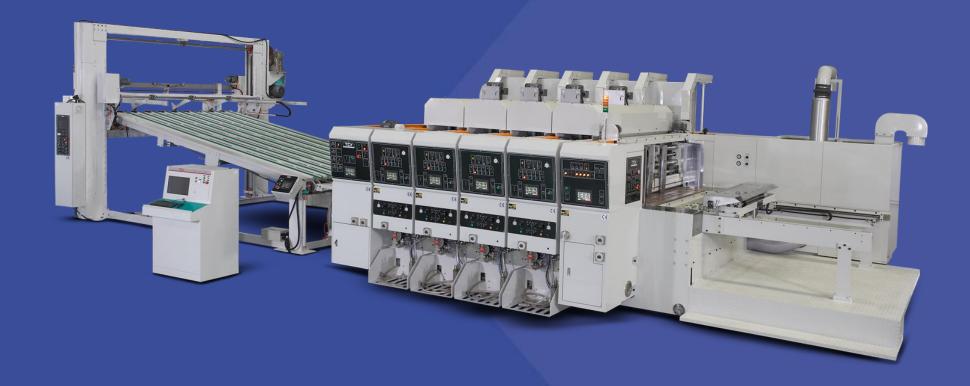

# TCY Classic Series Rotary Die Cutter

Fast Set - Easy to Operate - Easy to Maintain - High Performance - Quality Production, Consistently

#### **Feeding Section**

- SUN Lead edge feeder
- Skip Feed and Feed Interrupt
- One touch Auto zero set for feeding position
- Gap adjustment via eccentric device
- Frequency inverter drive with variable suction control
- Optional dust vacuum cleaner
- Optional Pre-Feeder

#### **Printing Section**

- Bottom print (Optional Top print for inside)
- Highly accurate print to print registration
- Laser engraved ceramic anilox roll
- ARO pumps for stable ink viscosity and flow
- Rubber roll as standard
- Ink chamber option with double doctor blade and 3-minute auto wash down system
- Vacuum transfer with specially coated wheels
- Optional Print section slide out on tracks for ease of maintenance

#### **Dual Slotter Creaser Section**

- Double slotting shafts for leading knives and trailing knives
- Crush slot score slot layout including tab cutters
- Heavy duty design for large strong box use
- Push button Auto-zero set
- Standard digital counter with preset one order, auto slotting positioning
- High grade ball screw shaft
- Optional central yoke head, moveable

#### Die Cutting Section

- Top Die Cut
- Hydraulic oscillation movement for anvil drum to prolong anvil life
- One-push Auto Zero set for die cutting position
- Strong, thick-walled heavy-duty die cut drum to reduce vibration to a minimum and provide accurate die cutting performance
- Optional anvil trimming and anvil drum synchronized drive
- Bolt inserts on drum as standard Optional Quick-change Serrapid mounting system

#### Delivery Section – Multi-out Bundle Stacker

- Vacuum transfer conveyor
- Clean boxes by vibration belts and brushes in stripper unit
- Accurately separate and direct individual blanks into separate streams
- Photo eye counting and batching