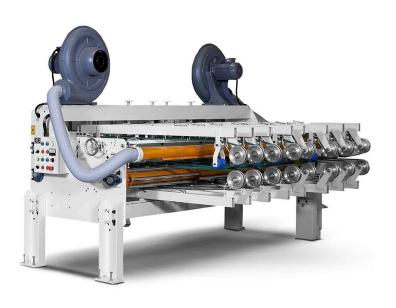

#### **Optional Vibration Section**

- Installs in front of the Stacker
- Vibrating belts can be adjusted by independent motor
- Air blade
- Motorized transfer belts