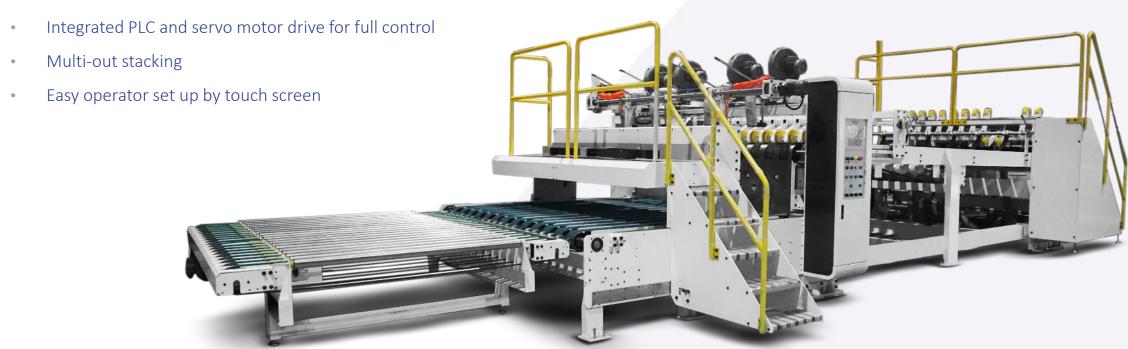

#### Delivery Section – Multi-out Bundle Stacker

- Vacuum transfer conveyor
- Clean boxes by vibration belts and brushes in stripper unit
- Accurately separate and direct individual blanks into separate streams
- Photo eye counting and batching