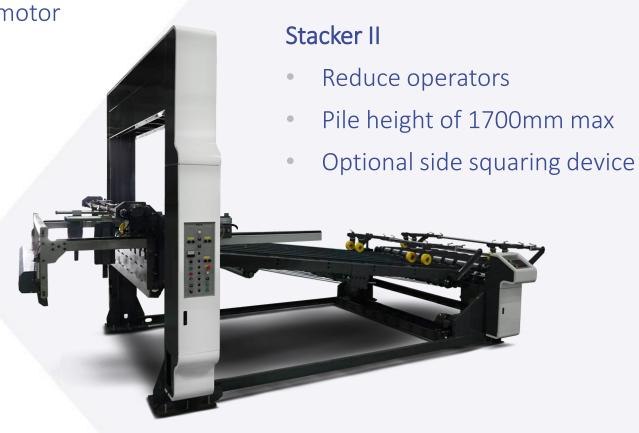

#### Delivery Section – Multi-out Bundle Stacker

- Vacuum transfer conveyor
- Clean boxes by vibration belts and brushes in stripper unit
- Accurately separate and direct individual blanks into separate streams
- Photo eye counting and batching