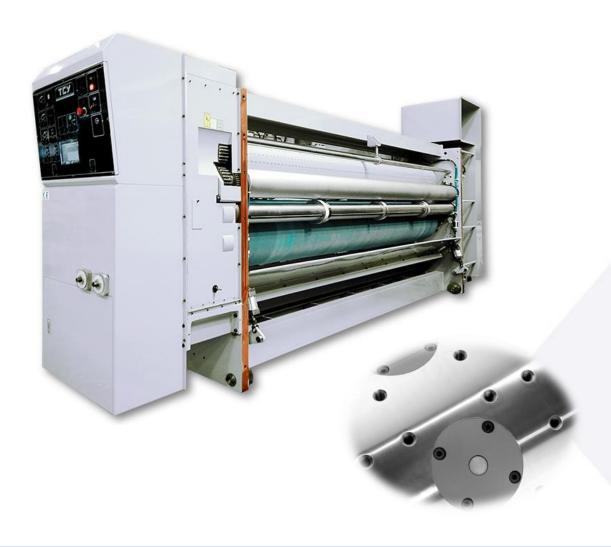

#### Die Cutting Section

- Top Die Cut
- Hydraulic oscillation movement for anvil drum to prolong anvil life
- One-push Auto Zero set for die cutting position
- Strong, thick-walled heavy-duty die cut drum to reduce vibration to a minimum and provide accurate die cutting performance
- Optional anvil trimming and anvil drum synchronized drive
- Bolt inserts on drum as standard Optional Quick-change Serrapid mounting system