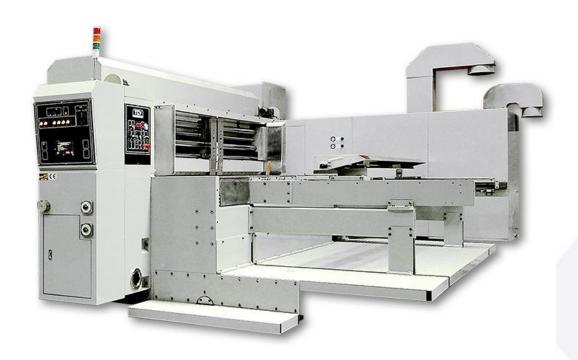

#### Delivery Section – Options

#### **Optional Vibration Section**

- Installs in front of the Stacker
- Vibrating belts can be adjusted by independent motor
- Air blade
- Motorized transfer belts

#### Delivery Section – Multi-out Bundle Stacker

- Vacuum transfer conveyor
- Clean boxes by vibration belts and brushes in stripper unit
- Accurately separate and direct individual blanks into separate streams
- Photo eye counting and batching