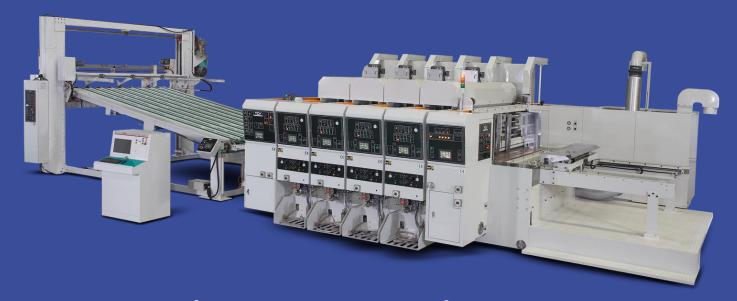

## Classic Series Rotary Die Cutter range

### TCY Classic Series

**EFFICIENT** 

FAST SETUP

**EASY MAINTENANCE** 

#### **Feeding Section**

- SUN Lead edge feeder
- Skip Feed and Feed Interrupt
- One touch Auto zero set for feeding position
- Gap adjustment via eccentric device
- Frequency inverter drive with variable suction control
- Optional dust vacuum cleaner
- Optional Pre-Feeder

#### **Printing Section**

- Bottom print (Optional Top print for inside)
- Highly accurate print to print registration
- Laser engraved ceramic anilox roll
- ARO pumps for stable ink viscosity and flow
- Rubber roll as standard
- Ink chamber option with double doctor blade and 3-minute auto wash down system
- Vacuum transfer with specially coated wheels
- Optional Print section slide out on tracks for ease of maintenance

#### **Dual Slotter Creaser Section**

- Double slotting shafts for leading knives and trailing knives
- Crush slot score slot layout including tab cutters
- Heavy duty design for large strong box use
- Push button Auto-zero set
- Standard digital counter with preset one order, auto slotting positioning
- High grade ball screw shaft
- Optional central yoke head, moveable

#### Die Cutting Section

- Top Die Cut
- Hydraulic oscillation movement for anvil drum to prolong anvil life
- One-push Auto Zero set for die cutting position
- Strong, thick-walled heavy-duty die cut drum to reduce vibration to a minimum and provide accurate die cutting performance
- Optional anvil trimming and anvil drum synchronized drive
- Bolt inserts on drum as standard Optional Quick-change Serrapid mounting system

#### Delivery Section – Multi-out Bundle Stacker

- Vacuum transfer conveyor
- Clean boxes by vibration belts and brushes in stripper unit
- Accurately separate and direct individual blanks into separate streams
- Photo eye counting and batching