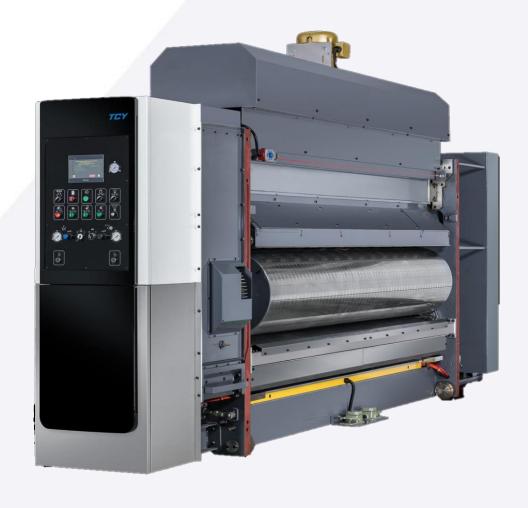

#### **Printing Section**

- Bottom print as standard (Optional Top print for inside)
- Highly accurate print to print registration
- Laser engraved ceramic anilox roll
- Peristaltic pumps for stable ink viscosity and flow
- Rubber roll as standard
- Ink chamber option with double doctor blade and 3minute auto wash down cycle system
- Carbon Fibre chamber option
- Optional Vacuum transfer with specially coated wheels
- Each printer is moveable for ease of maintenance