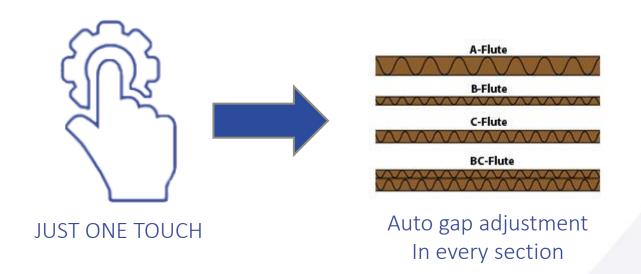

## Smart Tech - Automatic, Fast, Easy Set Up

Auto Slotting & Creasing Position

PLUS, Auto Set-Up of Ancillary Modules

- ✓ Pre-Feeder
- ✓ Stacker
- ✓ Breaker
- ✓ Palletizer
- ✓ Conveyor

#### Dual Slotting Creasing Section – Cont.

- Separate dual units for ease of maintenance
- Each unit equipped with 1 slotting shaft and 1 creasing shaft
- Heavy duty design suitable for large, strong boxes
- One-push Auto zero-set for slotting knife
- Auto positioning of slot knives, and gaps/register
- Central yoke head moveable