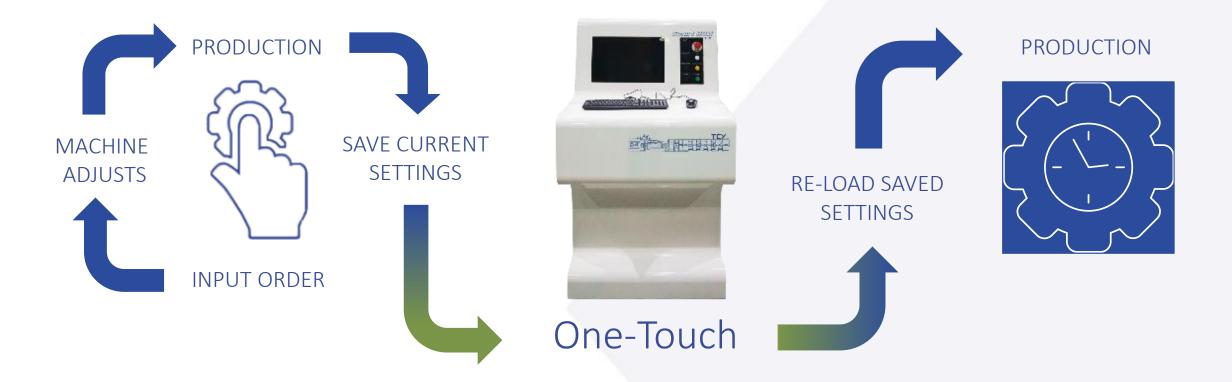

#### Smart Tech Order Management Memory

#### Performance **SMART** Printer Slotter from TCY

- Consistent, quality boxes at high speed
- Zero back-lash, transmission drive open/close system with motorized and automated functionality
- TCY Smart Tech PC & HMI Touch Screen based controls providing:
  - Fast Set Up
  - Easy Operator Use
  - Auto position memory / saved job recall across each section
  - Pinpoint errors and diagnostics quickly
- Remote diagnostic support via ethernet or phone