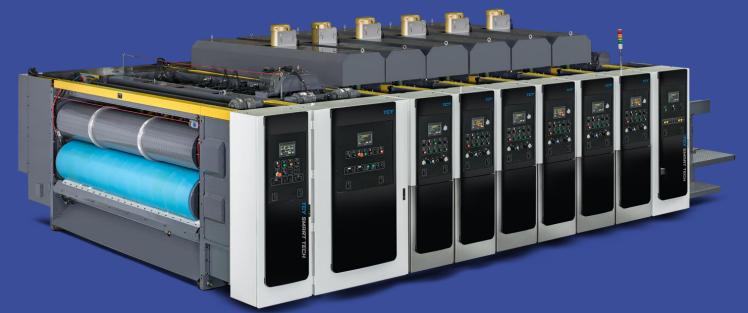

## N-SERIES Printer Slotter range

#### Performance **SMART** Printer Slotter from TCY

- Consistent, quality boxes at high speed
- Zero back-lash, transmission drive open/close system with motorized and automated functionality
- TCY Smart Tech PC & HMI Touch Screen based controls providing:
  - Fast Set Up
  - Easy Operator Use
  - Auto position memory / saved job recall across each section
  - Pinpoint errors and diagnostics quickly
- Remote diagnostic support via ethernet or phone

# TCY N-Series Printer Slotter range

Fast Set - Easy to Operate - Easy to Maintain - High Performance – Quality Production, Consistently

plus...TCY Machinery UK Ltd - Get the most from your N-Series

- 100% owned subsidiary of TCY
   Factory, Warehouse and Demo centre in West Yorkshire
   Dedicated TCY OEM parts in stock
   In house Technical Support
   Field-based service engineer expertise