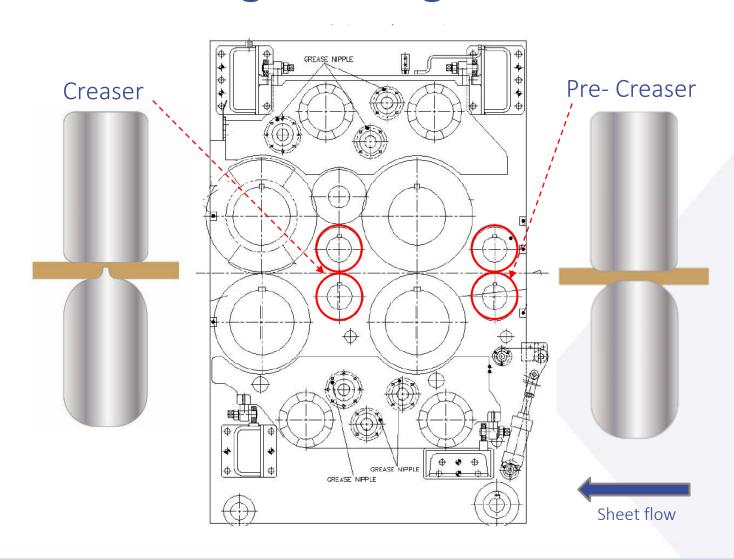

## **Dual Slotting Creasing Section**

Creasing wheels utilize a separation design for ease of replacement

#### Dual Slotting Creasing Section – Cont.

- Separate dual units for ease of maintenance
- Each unit equipped with 1 slotting shaft and 1 creasing shaft
- Heavy duty design suitable for large, strong boxes
- One-push Auto zero-set for slotting knife
- Auto positioning of slot knives, and gaps/register
- Central yoke head moveable