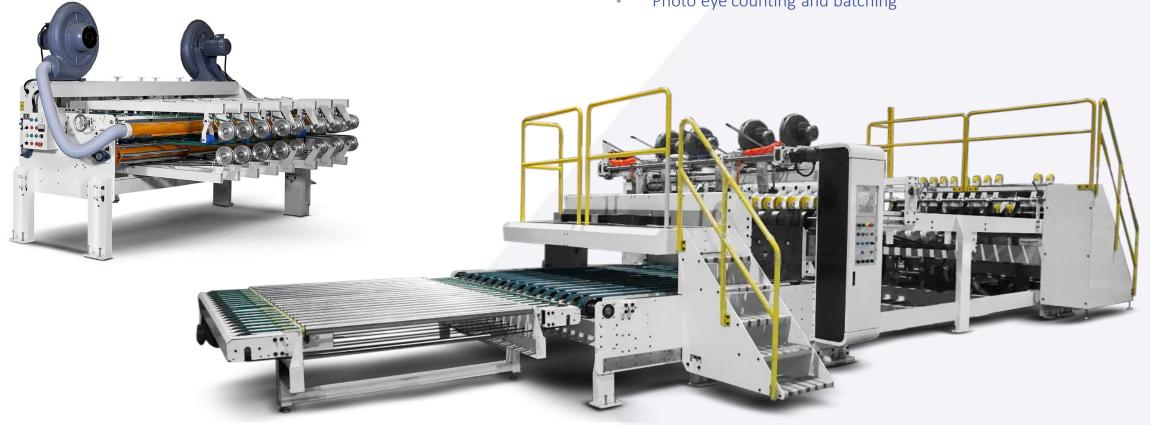

#### Delivery Section – Vibration section and Bundle Stacker

- Integrated PLC and servo motor drive for full control
- Multi-out stacking
- Easy operator set up by touch screen

- Vacuum transfer conveyor
- Clean boxes by vibration belts and brushes in stripper unit
- Accurately separate and direct individual blanks into separate streams
- Photo eye counting and batching