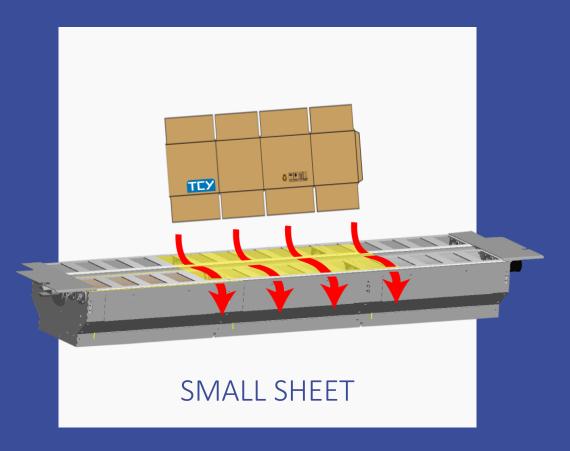

#### Delivery Section – Vibration section and Bundle Stacker

- Integrated PLC and servo motor drive for full control
- Multi-out stacking
- Easy operator set up by touch screen

- Vacuum transfer conveyor
- Clean boxes by vibration belts and brushes in stripper unit
- Accurately separate and direct individual blanks into separate streams
- Photo eye counting and batching