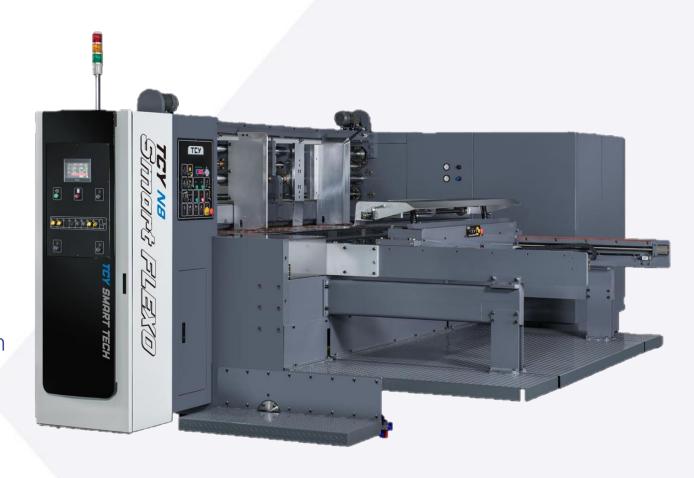

## N-SERIES Printer Slotter range

#### Performance **SMART** Printer Slotter from TCY

- Consistent, quality boxes at high speed
- Zero back-lash, transmission drive open/close system with motorized and automated functionality
- TCY Smart Tech PC & HMI Touch Screen based controls providing:
  - Fast Set Up
  - Easy Operator Use
  - Auto position memory / saved job recall across each section
  - Pinpoint errors and diagnostics quickly
- Remote diagnostic support via ethernet or phone