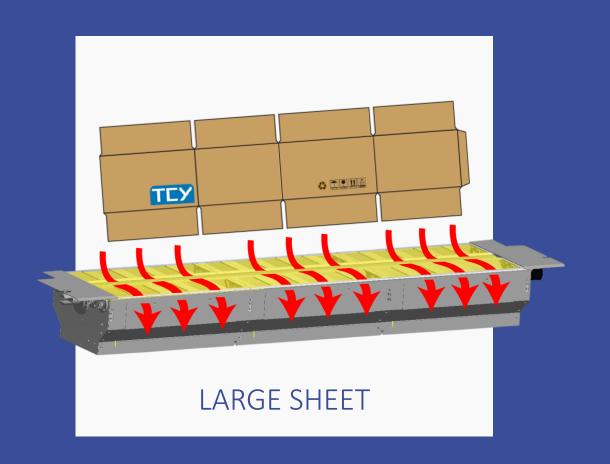

#### Delivery Section – Vibration section and Bundle Stacker

- Integrated PLC and servo motor drive for full control
- Multi-out stacking
- Easy operator set up by touch screen

- Vacuum transfer conveyor
- Clean boxes by vibration belts and brushes in stripper unit
- Accurately separate and direct individual blanks into separate streams
- Photo eye counting and batching