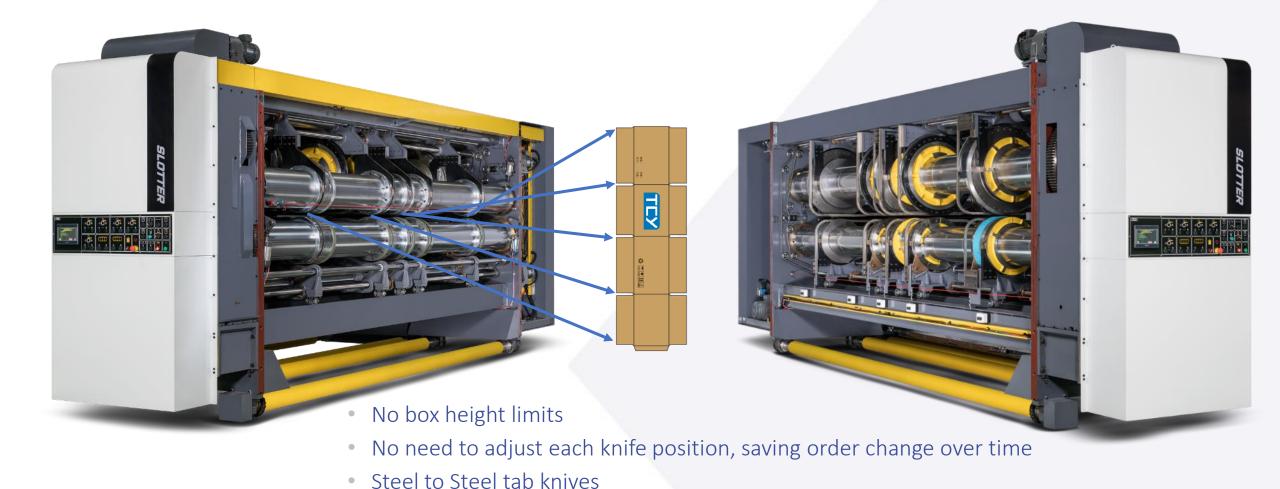

## **Dual Slotting Creasing Section**

Creasing wheels utilize a separation design for ease of replacement

#### Dual Slotting Creasing Section – Cont.

- Separate dual units for ease of maintenance
- Each unit equipped with 1 slotting shaft and 1 creasing shaft
- Heavy duty design suitable for large, strong boxes
- One-push Auto zero-set for slotting knife
- Auto positioning of slot knives, and gaps/register
- Central yoke head moveable