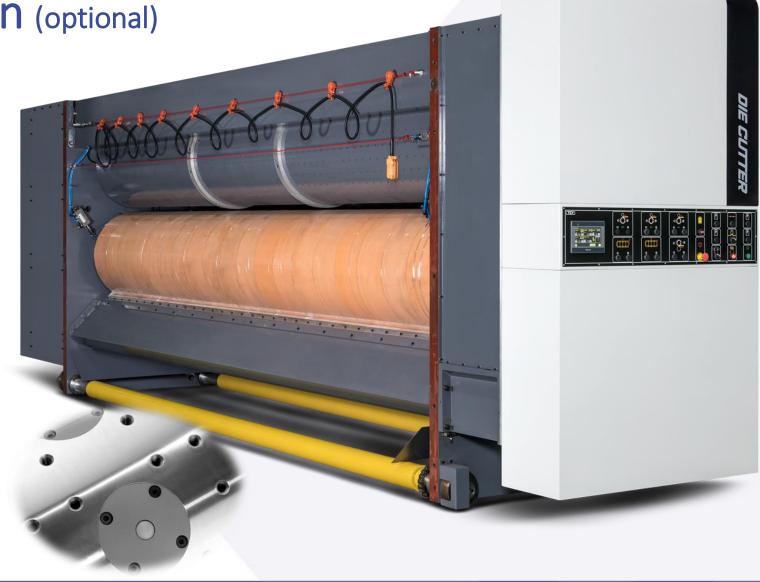

Die Cutting Section (optional)

- Hydraulic oscillation movement for anvil drum to prolong anvil life
- One-push Auto Zero set for die cutting position
- Strong, thick-walled die cut drum to reduce vibration to a minimum and provide accurate die cutting performance
- Optional anvil trimming and anvil drum synchronized drive
- Optional Quick-change Serrapid mounting system