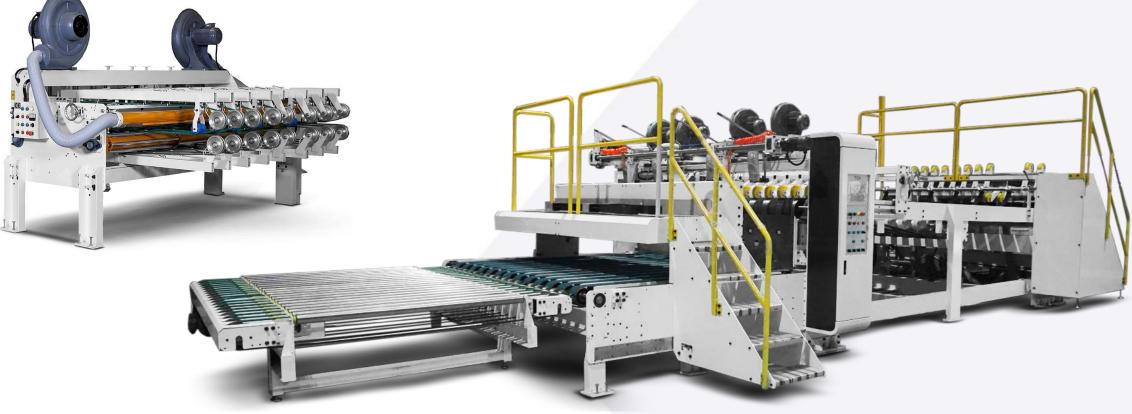

## **Feeding Section**

- SUN Lead edge feeder
- Skip Feed and Feed Interrupt
- One touch Auto zero set for feeding position
- Gap adjustment via eccentric device
- Hybrid Metal lower and Rubber upper pull roll to prevent sheet crush
- Frequency inverter drive with variable suction control
- Optional dust vacuum cleaner
- Optional Pre-Feeder

#### Delivery Section – Vibration section and Bundle Stacker

- Integrated PLC and servo motor drive for full control
- Multi-out stacking
- Easy operator set up by touch screen

- Vacuum transfer conveyor
- Clean boxes by vibration belts and brushes in stripper unit
- Accurately separate and direct individual blanks into separate streams
- Photo eye counting and batching