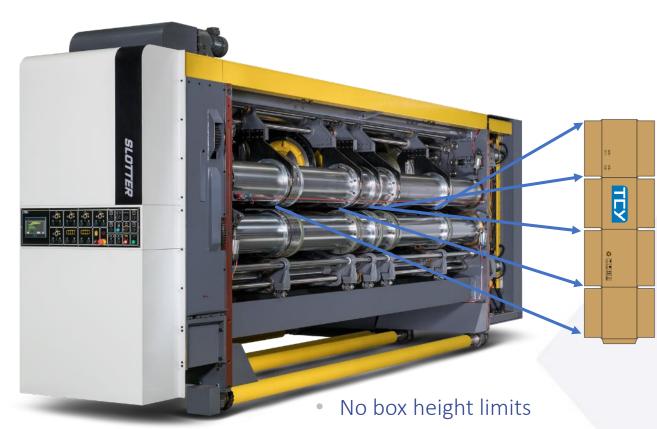

### Dual Slotting Creasing Section (optional)

- No need to adjust each knife position, saving order change over time
- Steel to Steel tab knives
- Creasing wheels utilize a separation design for ease of replacement

### Dual Slotting Creasing Section – Cont.

- Separate dual units for ease of maintenance
- Each unit equipped with 1 slotting shaft and 1 creasing shaft
- Heavy duty design suitable for large, strong boxes
- One-push Auto zero-set for slotting knife
- Auto positioning of slot knives, and gaps/register
- Central yoke head moveable