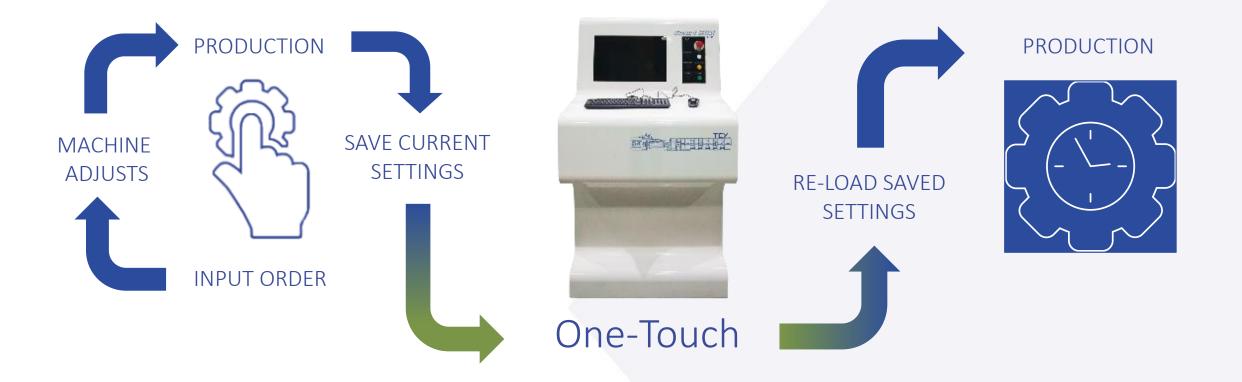

f

# Performance **SMART** RDC from TCY

- Consistent, quality boxes at high speed
- Zero back-lash, transmission drive open/close system with motorized and automated functionality
- TCY Smart Tech PC & HMI Touch Screen based controls providing:
  - Fast Set Up
  - Easy Operator Use
  - Auto position memory / saved job recall across each section
  - Pinpoint errors and diagnostics quickly
- Remote diagnostic support via ethernet or phone





EFFICIENCY



EASY MAINTENANCE



tcyuk.com

Ø

## Smart Tech - Automatic, Fast, Easy Set Up







Auto memory register positions



Auto Slotting & Creasing Position (if slotter is specified)

PLUS, Auto Set-Up of Ancillary Modules

- ✓ Pre-Feeder
- ✓ Stacker
- ✓ Breaker
- ✓ Palletizer
- ✓ Conveyor







f

#### Smart Tech Order Management Memory





f

Ø

#### Smart Tech Easy Maintenance







#### REMOTE CONNECTION SERVICE

#### TROUBLESHOOTING GUIDANCE

#### ON-SCREEN MAINTENANCE REMINDERS



tcyuk.com

Ó

f

## **Feeding Section**

- SUN Lead edge feeder
- Skip Feed and Feed Interrupt
- One touch Auto zero set for feeding position
- Gap adjustment via eccentric device
- Hybrid Metal lower and Rubber upper pull roll to prevent sheet crush
- Frequency inverter drive with variable suction control
- Optional dust vacuum cleaner
- Optional Pre-Feeder









#### AUTOMATIC VACUUM GATE SYSTEM - Feeder





tcyuk.com

O

f

### **Printing Section**

- Bottom print as standard (Optional Top print for inside)
- Highly accurate print to print registration
- Laser engraved ceramic anilox roll
- Peristaltic pumps for stable ink viscosity