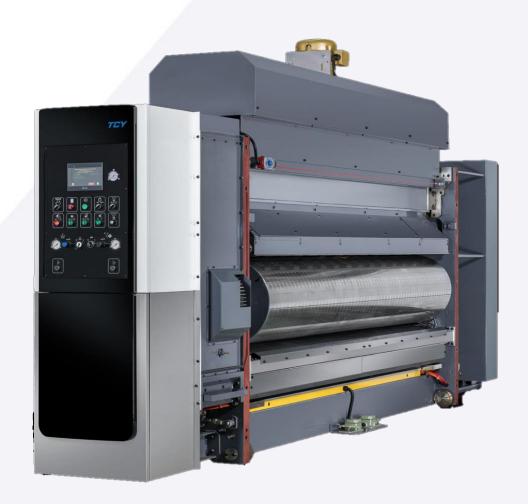

### **Printing Section**

- Bottom print as standard (Optional Top print for inside)
- Highly accurate print to print registration
- Laser engraved ceramic anilox roll
- Peristaltic pumps for stable ink viscosity and flow
- Rubber roll as standard
- Ink chamber option with double doctor blade and 3minute auto wash down cycle system
- Carbon Fibre chamber option
- Optional Vacuum transfer with specially coated wheels
- Each printer is moveable for ease of maintenance