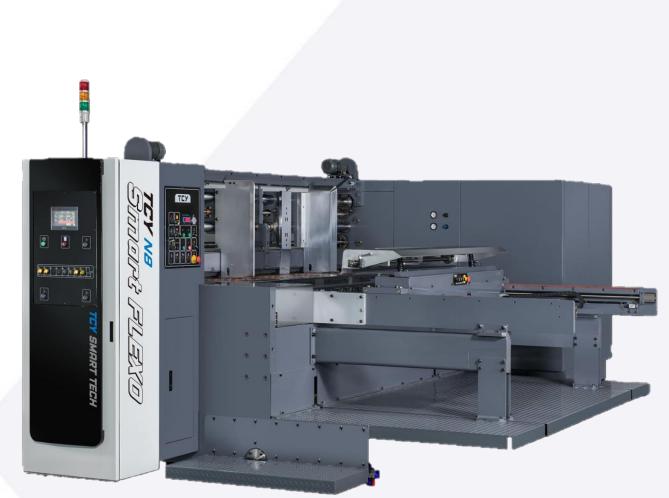

# N-SERIES Rotary Die Cutter range

# Performance **SMART** RDC from TCY

- Consistent, quality boxes at high speed
- Zero back-lash, transmission drive open/close system with motorized and automated functionality
- TCY Smart Tech PC & HMI Touch Screen based controls providing:
  - Fast Set Up
  - Easy Operator Use
  - Auto position memory / saved job recall across each section
  - Pinpoint errors and diagnostics quickly
- Remote diagnostic support via ethernet or phone