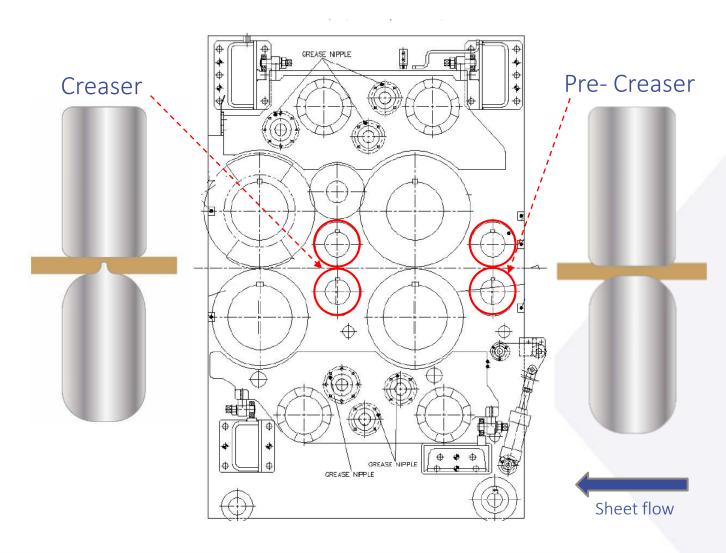

### Dual Slotting Creasing Section (optional)

- No need to adjust each knife position, saving order change over time
- Steel to Steel tab knives
- Creasing wheels utilize a separation design for ease of replacement

### Dual Slotting Creasing Section – Cont.

- Separate dual units for ease of maintenance
- Each unit equipped with 1 slotting shaft and 1 creasing shaft
- Heavy duty design suitable for large, strong boxes
- One-push Auto zero-set for slotting knife
- Auto positioning of slot knives, and gaps/register
- Central yoke head moveable