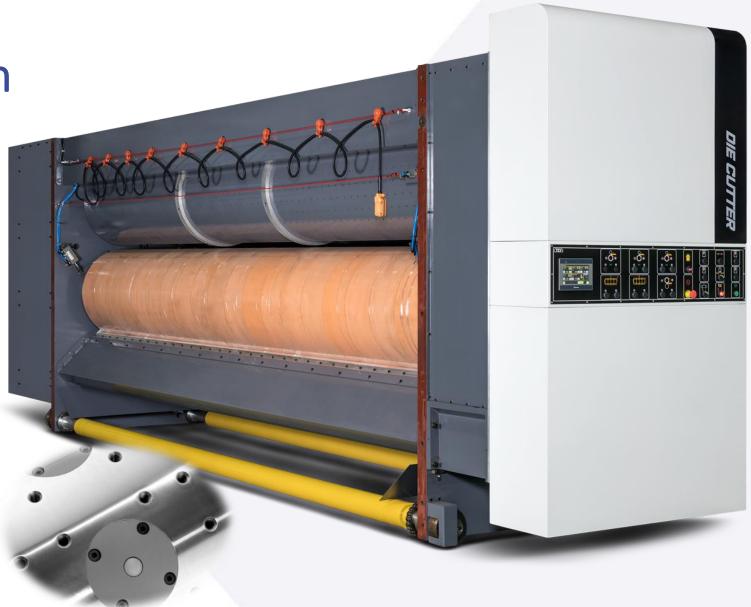

# **Die Cutting Section**

- Hydraulic oscillation movement for anvil drum to prolong anvil life
- One-push Auto Zero set for die cutting position
- Strong, thick-walled die cut drum to reduce vibration to a minimum and provide accurate die cutting performance
- Optional anvil trimming and anvil drum synchronized drive
- Optional Quick-change Serrapid mounting system