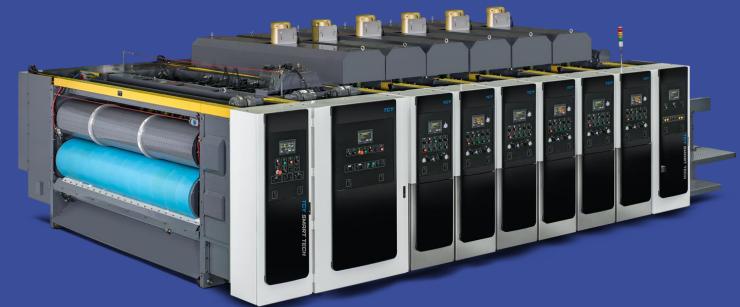

# **TCY N-Series Rotary Die Cutter**

Fast Set - Easy to Operate - Easy to Maintain - High Performance – Quality Production, Consistently