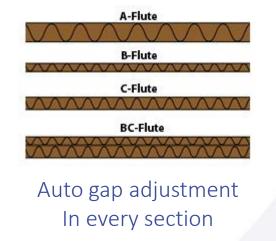

## Smart Tech - Automatic, Fast, Easy Set Up

Auto memory register positions

Auto Slotting & Creasing Position (if slotter is specified)

PLUS, Auto Set-Up of Ancillary Modules

- ✓ Pre-Feeder
- ✓ Stacker
- ✓ Breaker
- ✓ Palletizer
- ✓ Conveyor