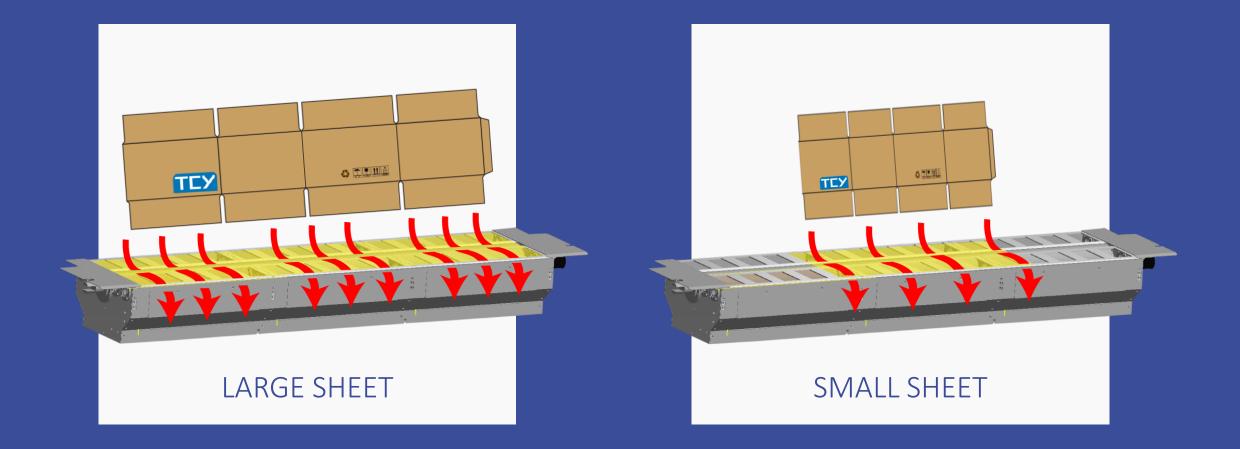

#### Delivery Section – Vibration section and Bundle Stacker

- Integrated PLC and servo motor drive for full control
- Multi-out stacking
- Easy operator set up by touch screen

- Vacuum transfer conveyor
- Clean boxes by vibration belts and brushes in stripper unit
- Accurately separate and direct individual blanks into separate streams
- Photo eye counting and batching